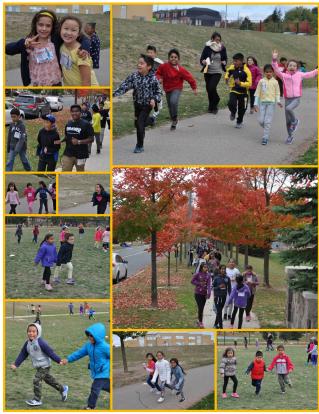

Parents and students should expect to see a heightened police and media presence in the area of Legacy Public School on Tuesday, October 18, 2016, beginning at 8:00 a.m. The objective is to educate drivers of the importance of driving carefully within school zones, especially during school hours. York Regional Police officers will be targeting five preventable offences that contribute to death and serious injury on our roadways: Seatbelt infractions, stop sign infractions, speeding, distracted and aggressive driving.

### **School Council Meeting**

All parents are invited to the next Legacy School Council meeting which will take place on **Monday, October 17th from 7:00-8:30pm**. Please see the attached agenda for more information





1

## OCTOBER 14, 2016

## Legacy Terry Fox Run!









## LEGACY SCHOOL COUNCIL

INVITES YOU TO ATTEND

## THE 2<sup>ND</sup> GENERAL MEETING OF THE SCHOOL YEAR

2016-2017



Meeting on Monday – Oct 17, 2016

From: 7:00pm to 8:30pm @ the school library

Join us as we welcome special guest speaker: Police Officer Imtiaz Manjra who will be speaking to us about community safety tips, followed by a Q & A session

•Refreshments will be provided!! •Childminding service is available!!

If you are interested in attending, please email us at our "new" email address: legacyschoolcouncil@gmail.com

\*Please RSVP by email no later then 12:00pm on Monday Oct 17, 2016 if you require the childminding service. Childminding (for kids ages 3 to 10) will be available for the duration of the meeting.

## Show your school spirit

## special fundraiser

organ