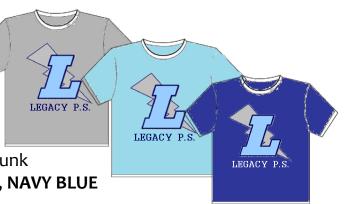

### T-SHIRTS

Legacy Lightning logo on front Youth sizes - **\$15** (XS, S, M, L, XL)

Adult sizes- \$15 (S, M, L, XL)

T-SHIRTS: 100% cotton, pre-shrunk

available in GREY, LIGHT BLUE, NAVY BLUE