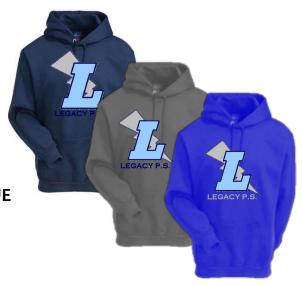

### PULL-OVER HOODITE

Legacy Lightning logo on front

Youth sizes - **\$30** (S, M, L, XL)

Adult sizes- \$30(S, M, L, XL)

50/50 cotton/poly blend preshrunk fleece

available in NAVY BLUE, GREY, ROYAL BLUE