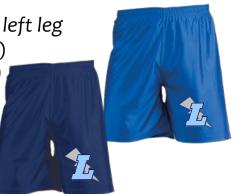

### Dazzle shorts

Legacy Lightning logo on left leg

Youth Sizes - \$25 (S, M, L, XL)

Adult Sizes - \$25 (S, M, L, XL)

**NAVY BLUE OR LIGHT BLUE** 

Polyester dazzle cloth

Please note: final products are not exactly as shown.