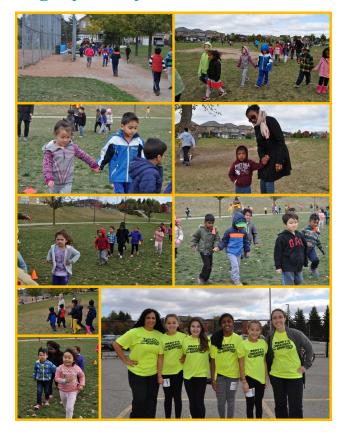

r

Parents and students should expect to see a heightened police and media presence in the area of Legacy Public School on Tuesday, October 18, 2016, beginning at 8:00 a.m. The objective is to educate drivers of the importance of driving carefully within school zones, especially during school hours. York Regional Police officers will be targeting five preventable offences that contribute to death and serious injury on our roadways: Seatbelt infractions, stop sign infractions, speeding, distracted and aggressive driving.

### **School Council Meeting**

All parents are invited to the next Legacy School Council meeting which will take place on **Monday, October 17th from 7:00-8:30pm**. Please see the attached agenda for more information





1

## OCTOBER 14, 2016

## Legacy Terry Fox Run!









## LEGACY SCHOOL COUNCIL

INVITES YOU TO ATTEND

## THE 2<sup>ND</sup> GENERAL MEETING OF THE SCHOOL YEAR

2016-2017



Meeting on Monday – Oct 17, 2016

From: 7:00pm to 8:30pm @ the school library

Join us as we welcome special guest speaker: Police Officer Imtiaz Manjra who will be speaking to us about community safety tips, followed by a Q & A session

•Refreshments will be provided!! •Childminding service is available!!

If you are interested in attending, please email us at our "new" email address: legacyschoolcouncil@gmail.com

\*Please RSVP by email no later then 12:00pm on Monday Oct 17, 2016 if you require the childminding service. Childminding (for kids ages 3 to 10) will be available for the duration of the meeting.

## Show your school spirit

## special fundraiser

org